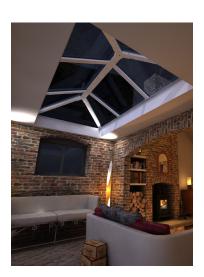

## Visual Elegance

Skypod - an innovative pitched lantern roof range that's been created for today's style-conscious homeowner.

Skypod is available in a wide range of sizes and styles so you can create a lantern roof to suit your home. They can be installed in many different projects; flat roofed extensions, conservatories, new builds and kitchens. Known to maximise natural light and create height within a room, Skypods are energy efficient and can achieve U-values as low as 1.0\*