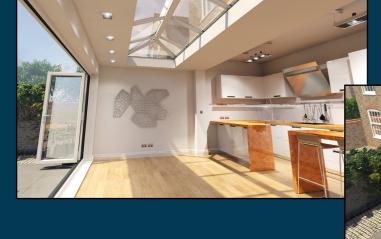

#### KITCHENS & **CONSERVATORIES**

PERFECT FOR HOME **EXTENSIONS** 

## Visual Elegance

Skypod - an innovative pitched lantern roof range that's been created for today's style-conscious homeowner.

Skypod is available in a wide range of sizes and styles so you can create a lantern roof to suit your home. They can be installed in many different projects; flat roofed extensions, conservatories, new builds and kitchens. Known to maximise natural light and create height within a room, Skypods are energy efficient and can achieve U-values as low as 1.0\*