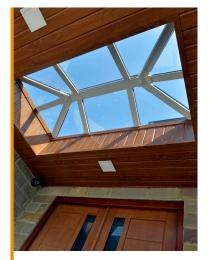

#### FLAT ROOF INSTALLATIONS

## Visual Elegance

Skypod - an innovative pitched lantern roof range that's been created for today's style-conscious homeowner.

Skypod is available in a wide range of sizes and styles so you can create a lantern roof to suit your home. They can be installed in many different projects; flat roofed extensions, conservatories, new builds and kitchens. Known to maximise natural light and create height within a room, Skypods are energy efficient and can achieve U-values as low as 1.0\*