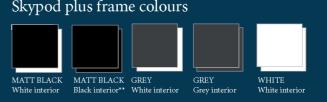

er.

Skypod is available in a wide range of sizes and styles so you can create a lantern roof to suit your home. They can be installed in many different projects; flat roofed extensions, conservatories, new builds and kitchens. Known to maximise natural light and create height within a room, Skypods are energy efficient and can achieve U-values as low as 1.0\*

\*Standard u-value is 1.2 - u-value is applicable to glass only.

#### Material

Glazing

uPVC and Aluminium

Double glazing

If you're looking for that something different to create a beautiful and bright space for your customers, then talk to one of our team members today.

#### Choose your size and style











Up to 1.5m x 7.45m

Up to 2.75m x 8.7m

Glass colours

#### Skypod frame colours



#### Skypod plus frame colours



www.framesdirect.ie

www.framesdirect.ie

### SKYPODS & LANTERNS

If you require any further help or assistance please contact your dedicated supplier below:





Frames Direct Straboe, Buncrana, Co.Donegal, F93 FF96, Ireland

Tel: 00353 74 9363888 Fax: 00353 74 9362203 info@framesdirect.ie www.framesdirect.ie



Superior Trade Frames 5 Berkshire Road, Ballyharry Business Park, Donaghadee Rd, Newtownards, BT23 7HH, United Kingdom

Tel: 028 91 825740 Fax: 028 91 821374 info@superiortradeframes.com www.superiortradeframes.com



Futura Frames Lauragh IDA Industrial Estate, Bandon, Co.Cork, P72 WD21, Ireland

Tel: 00353 (0) 238843870 Fax: 00353 (0) 238843805 orders@futuraframes.ie www.futuraframes.ie