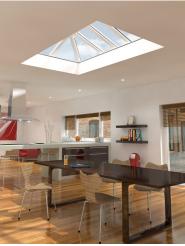

#### KITCHENS & **CONSERVATORIES**

PERFECT FOR HOME **EXTENSIONS** 

## Visual Elegance

Skypod - an innovative pitched lantern roof range that's been created for today's style-conscious homeowner.

Skypod is available in a wide range of sizes and styles so you can create a lantern roof to suit your home. They can be installed in many different projects; flat roofed extensions, conservatories, new builds and kitchens. Known to maximise natural light and create height within a room, Skypods are energy efficient and can achieve U-values as low as 1.0\*