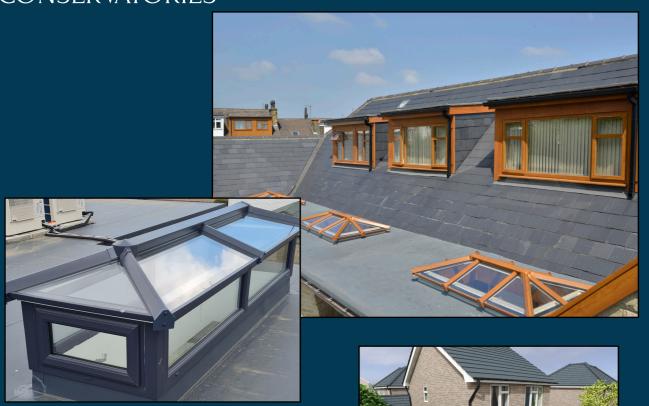

# SKYPOD ROOF LANTERN

A SKYPOD TO SUIT YOU





#### FLAT ROOF INSTALLATIONS

#### KITCHENS & **CONSERVATORIES**





PERFECT FOR HOME **EXTENSIONS** 

## Visual Elegance

Skypod - an innovative pitched lantern roof range that's been created for today's style-conscious homeowner.

Skypod is available in a wide range of sizes and styles so you can create a lantern roof to suit your home. They can be installed in many different projects; flat roofed extensions, conservatories, new builds and kitchens. Known to maximise natural light and create height within a room, Skypods are energy efficient and can achieve U-values as low as 1.0\*

\*Standard u-value is 1.2 - u-value is applicable to glass only.

#### Material

Glazing

uPVC and Aluminium

Double glazing

If you're looking for that something different to create a beautiful and bright space for your customers, then talk to one of our team members toda