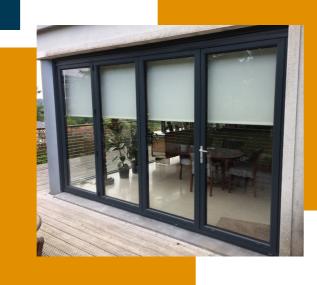

### AP300 **BI-FOLD DOOR**

Introducing the impressive bi-fold door range from <u>Frames Direct</u>. This sleek, modern design is manufactured with an ultra slim frame using aluminium material.

Practical in every way bi-fold doors can be used to extend a room to the outdoors or as a room divider. It allows entire walls to be glazed enabling you to make the most out of your garden and patio area.

# **BI-FOLD**DORS

The benefit of a door like this bi-fold door is that it takes up minimal space when opened and what's not to love about the spectacular views they can offer of your surroundings when closed.