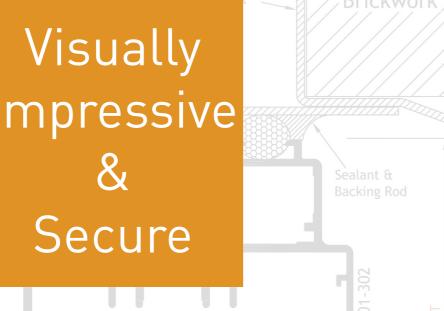

BI-FOLD DOORS WORK BEAUTIFULLY WHEN CLOSED, ENHANCING THE VIEWS AND DRAWING IN THE NATURAL LIGHT

Complete

Bi-fold doors are amazingly adaptable; they can be completely opened, slightly opened or completely closed. An option to suit all your needs whether it be for everyday use, ease of access, practical ventilation, or offering fully integrated indoor - outdoor living in one single uninterrupted space. Or you can choose to simply close off your space behind a sleek glass wall, enjoying high quality thermal insulation designed to perfectly regulate temperatures all year round. In addition to being visually impressive, it offers complete adaptability, ensuring it meets your functional as well as design requirements.

Visually **Impressive** 

Installed or

Bi-folds are typically installed externally as an entrance to the garden, but they can also be installed internally to spilt a larger room. Transforming your home from an open plan area to a cosy intimate space. Bi-folds can be useful to create an illusion of space and really expand smaller rooms by drawing ones eye way beyond the door itself to the exterior views.