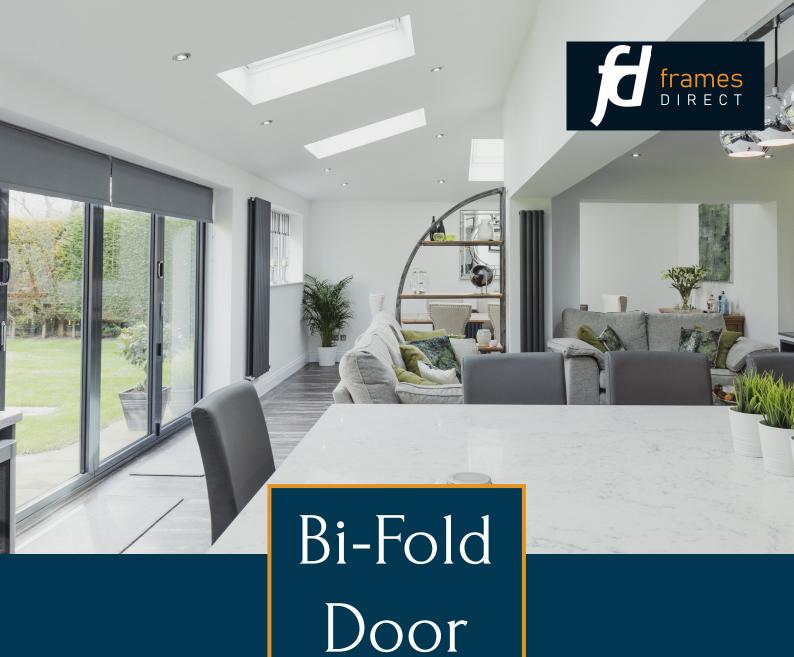

### AP300 **BI-FOLD DOOR**

Introducing the impressive bi-fold door range from <u>Frames Direct</u>. This sleek, modern design is manufactured with an ultra slim frame using aluminium material.

Practical in every way bi-fold doors can be used to extend a room to the outdoors or as a room divider. It allows entire walls to be glazed enabling you to make the most out of your garden and patio area.

Are you seeking a solution that offers more light, uninterrupted views and easy access to your outdoor spaces? Then our contemporary high performance bi-fold is for you.

# **BI-FOLD**DORS

The benefit of a door like this bi-fold door is that it takes up minimal space when opened and what's not to love about the spectacular views they can offer of your surroundings when closed.