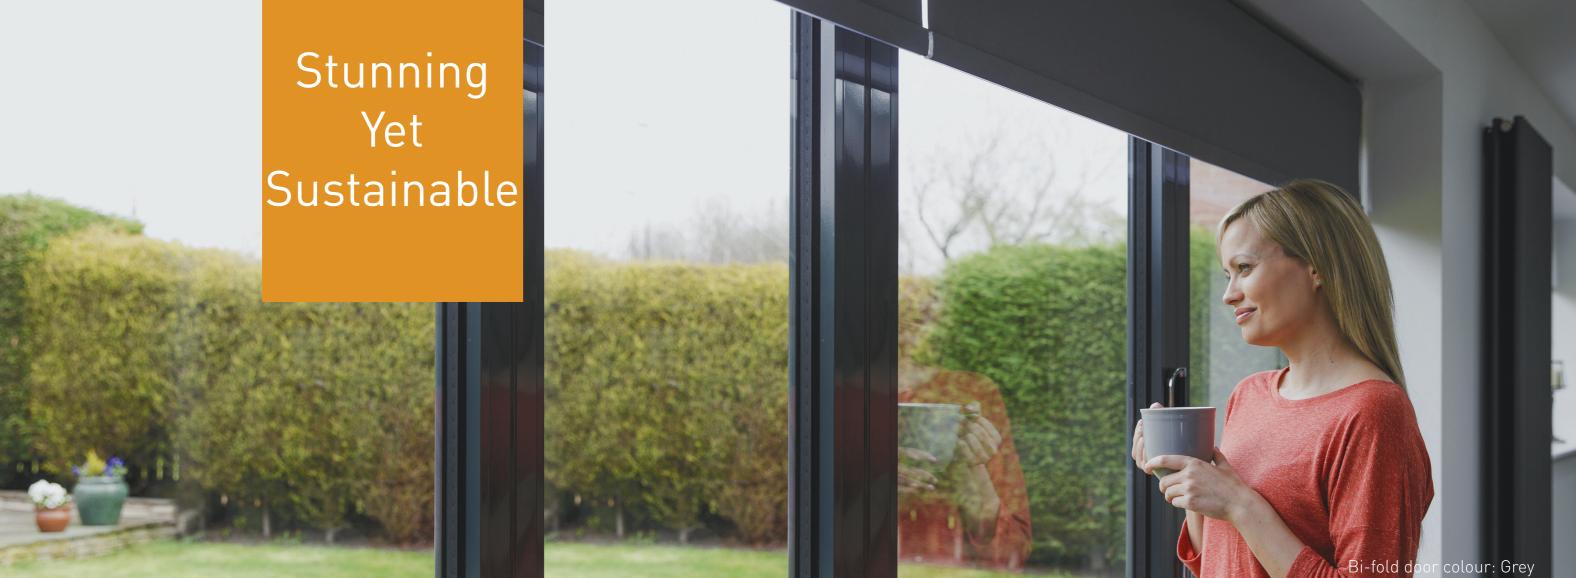

BI-FOLD DOORS WORK BEAUTIFULLY WHEN CLOSED, ENHANCING THE VIEWS AND DRAWING IN THE NATURAL LIGHT

Complete

Bi-fold doors are amazingly adaptable; they can be completely opened, slightly opened or completely closed. An option to suit all your needs whether it be for everyday use, ease of access, practical ventilation, or offering fully integrated indoor - outdoor living in one single uninterrupted space. Or you can choose to simply close off your space behind a sleek glass wall, enjoying high quality thermal insulation designed to perfectly regulate temperatures all year round. In addition to being visually impressive, it offers complete adaptability, ensuring it meets your functional as well as design requirements.

Designed to perfectly regulate temperatures all year round