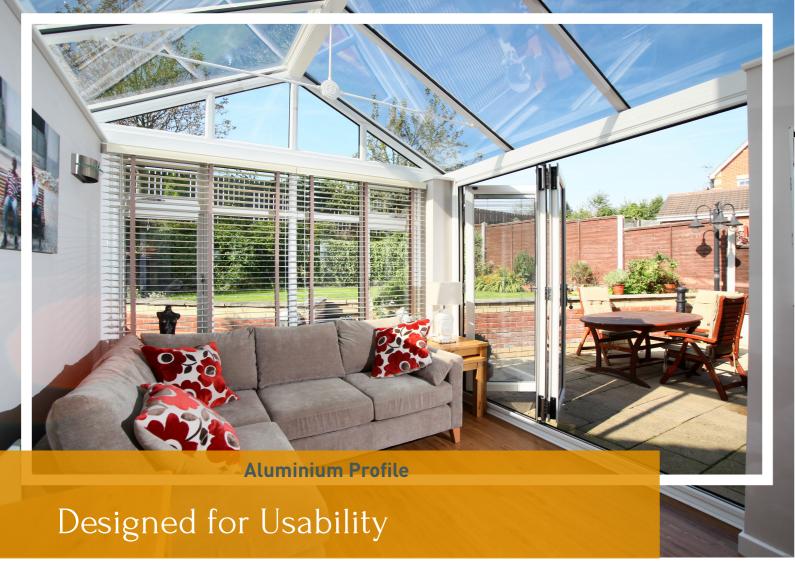

### AP300 **BI-FOLD DOOR**

Introducing the impressive bi-fold door range from <u>Frames Direct</u>. This sleek, modern design is manufactured with an ultra slim frame using aluminium material.

Practical in every way bi-fold doors can be used to extend a room to the outdoors or as a room divider. It allows entire walls to be glazed enabling you to make the most out of your garden and patio area.

Are you seeking a solution that offers more light, uninterrupted views and easy access to your outdoor spaces? Then our contemporary high performance bi-fold is for you.

# **BI-FOLD**DORS

The benefit of a door like this bi-fold door is that it takes up minimal space when opened and what's not to love about the spectacular views they can offer of your surroundings when closed.