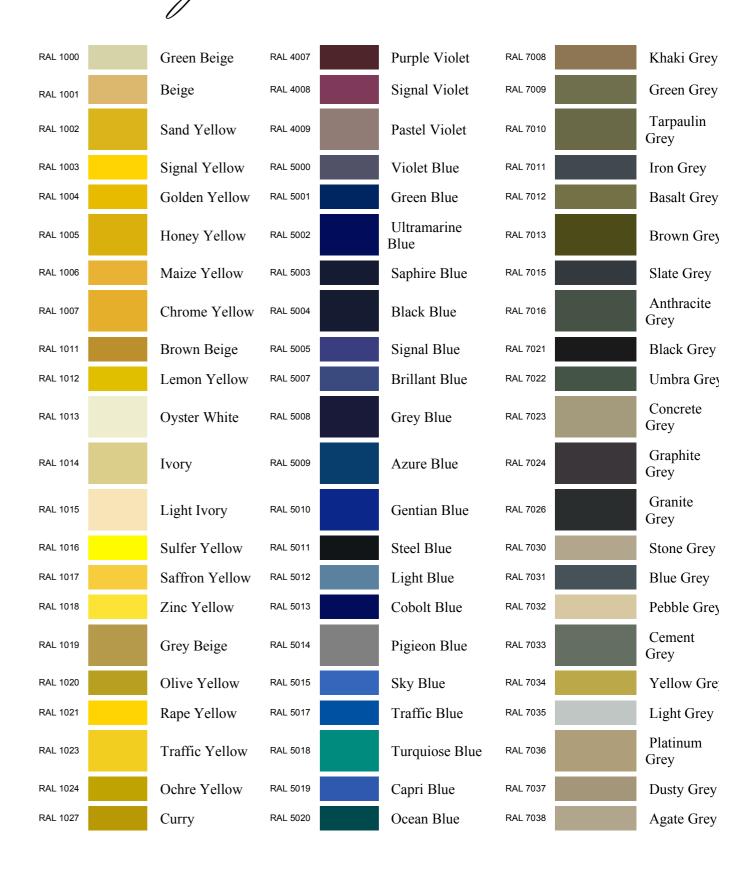

Bi-fold doors can be further personalised with a RAL colour coated finish of your choice. There are over 188 RAL colours in gloss, satin or matt finish. Dual colour available in our standard bi-fold door.

## Customising your door

<sup>\*</sup>This chart is to be used as a guide only. Colours may appear slightly different\*