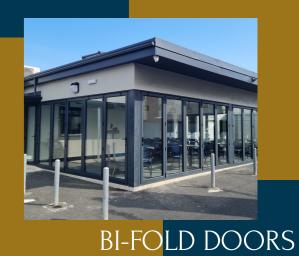

### AP300 **BI-FOLD DOOR**

Introducing the impressive bi-fold door range from <u>Frames Direct</u>. This sleek, modern design is manufactured with an ultra slim frame using aluminium material.

Practical in every way bi-fold doors can be used to extend a room to the outdoors or as a room divider. It allows entire walls to be glazed enabling you to make the most out of your garden and patio area.

Are you seeking a solution that offers more light, uninterrupted views and easy access to your outdoor spaces? Then our contemporary high performance bi-fold is for you.