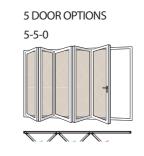

## Styles & Configurations

Like all our window and door products, our bi-fold door range is custom made just for you. Ranging from a 3 door pane to a 6 door pane with door leafs from a minimum of 700mm to a maximum of 1000mm wide.

Door panes can be arranged in a variety of configurations, including 3-3-0, 4-3-1, 5-5-0, 6-3-3. Designed for convenience, they can be manufactured as open in our open out.

Doors can be stacked to the left, stacked to the right or split stacked on both sides depending on your door configuration of choice:

- 3 pane doors 3 doors fold either to the left or right
- 4 pane doors master door opens to one side and the other 3 doors fold back to the opposite side
- 5 pane doors all doors fold to either side
- 6 pane doors 3 doors fold to each side