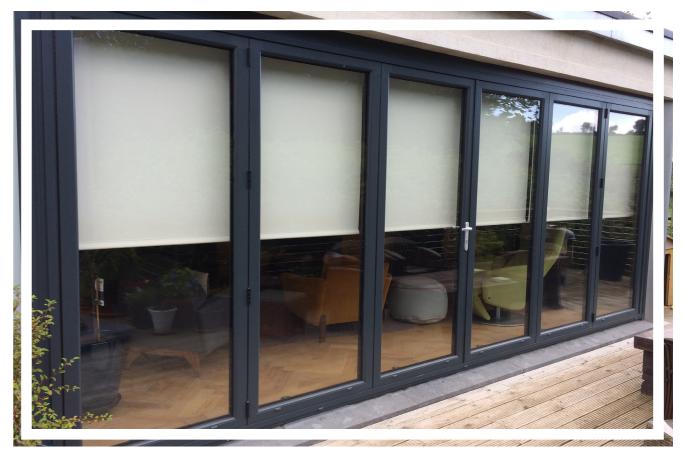

# **BI-FOLD**DORS

The benefit of a door like this bi-fold door is that it takes up minimal space when opened and what's not to love about the spectacular views they can offer of your surroundings when closed.

Manufactured using aluminium material these bifold doors require little maintenance and are highly durable.

#### **Vertical Folding Glass Segments**

They open in a concertina style, transforming a wall of glazing into a complete open space. Offering unrestricted access to and from the property.

- Custom built to fit
- Low level co-extruded gaskets
- Multi- chamber profile
- 24mm polyamide high performance thermal barrier
- Thermal U-Value performance up to 1.3wm2k
- Glazing options 28mm or 42mm
- Can open-in or open-out
- Leaf max. 1000mm wide by 2514mm max height including frame
- Polyester Powder coated finish (PPC) to any RAL colour.
- Dual colour available in our standard bi-fold door.