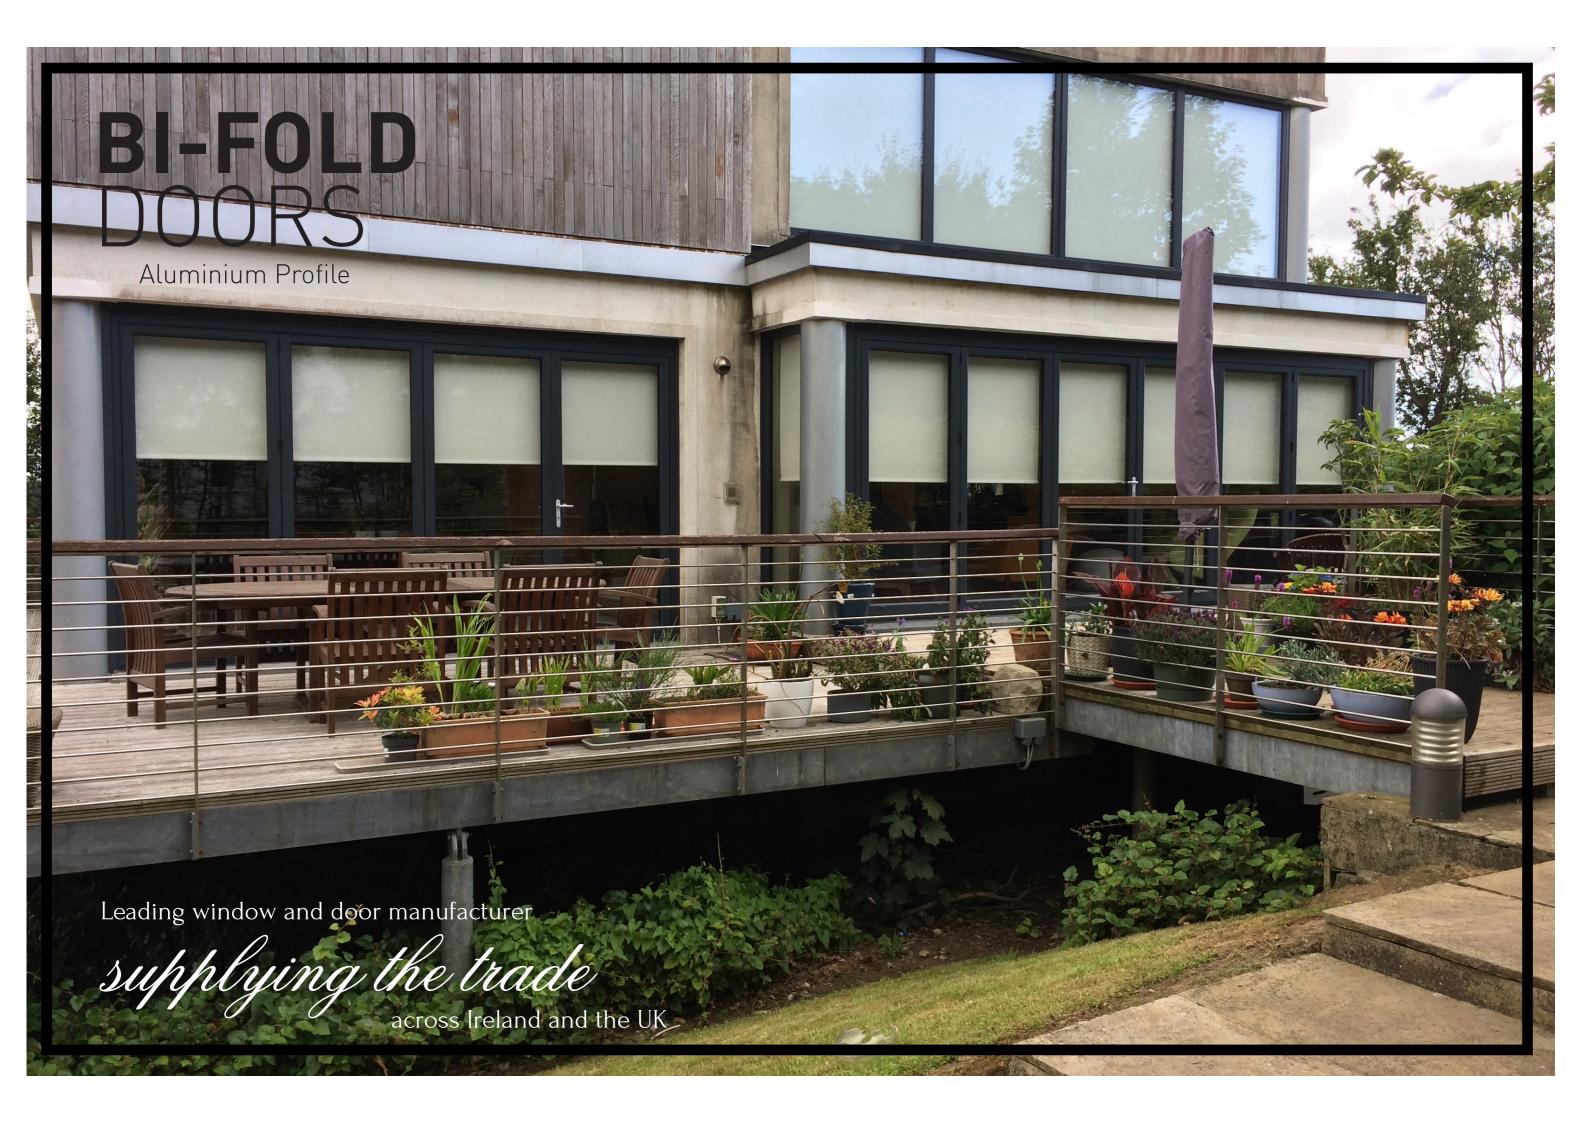

# **BI-FOLD**DORS

The benefit of a door like this bi-fold door is that it takes up minimal space when opened and what's not to love about the spectacular views they can offer of your surroundings when closed.

BI-FOLD DOORS WORK BEAUTIFULLY WHEN CLOSED, ENHANCING THE VIEWS AND DRAWING IN THE NATURAL LIGHT

Complete

Bi-fold doors are amazingly adaptable; they can be completely opened, slightly opened or completely closed. An option to suit all your needs whether it be for everyday use, ease of access, practical ventilation, or offering fully integrated indoor - outdoor living in one single uninterrupted space. Or you can choose to simply close off your space behind a sleek glass wall, enjoying high quality thermal insulation designed to perfectly regulate temperatures all year round. In addition to being visually impressive, it offers complete adaptability, ensuring it meets your functional as well as design requirements.

#### **Integrated Entertaining Space**

There has been a huge trend in extensions to include large areas of glazing that join internal living spaces with the garden and patio areas.

How you connect your indoor and outdoor space is one of the key factors to creating a fluid entertaining area. Choose from our bi-fold or lift and slide door range which are ideally suited as a patio screen, contemporary feature wall or as a room divider. They beautifully integrate with the rest of the home and simply open up your bi-fold door to transform your environment.