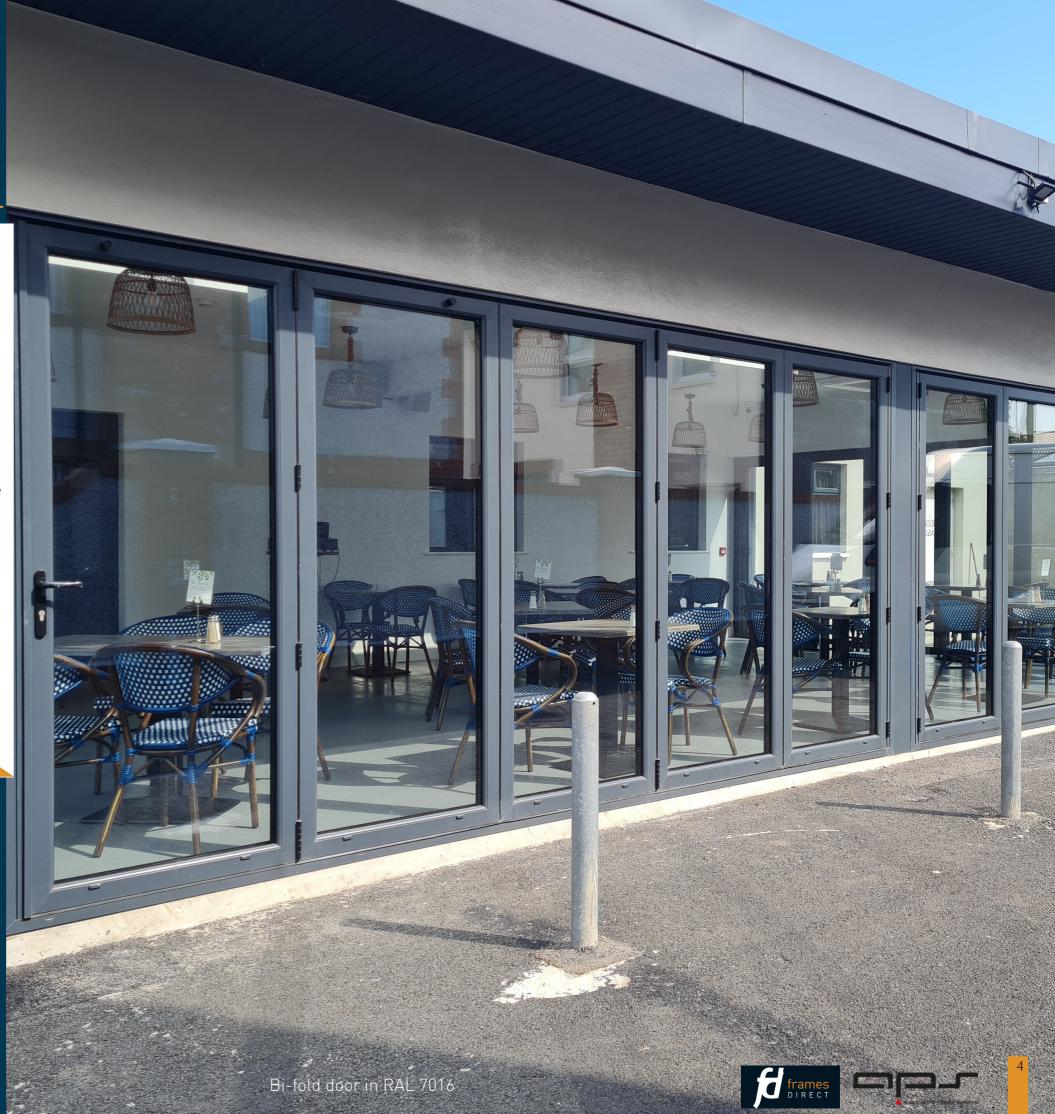

Due to its concertina style opening it really transforms a wall of glazing into a complete open space and with a large glazing area of up to 2514mm, your customers can achieve a wall of glass to really get a **WOW factor**.

## Styles & Configurations

Like all our window and door products, our bi-fold door range is custom made just for you. Ranging from a 3 door pane to a 6 door pane with door leafs from a minimum of 700mm to a maximum of 1000mm wide.

Door panes can be arranged in a variety of configurations, including 3-3-0, 4-3-1, 5-5-0, 6-3-3. Designed for convenience, they can be manufactured as open in our open out.

Doors can be stacked to the left, stacked to the right or split stacked on both sides depending on your door configuration of choice: