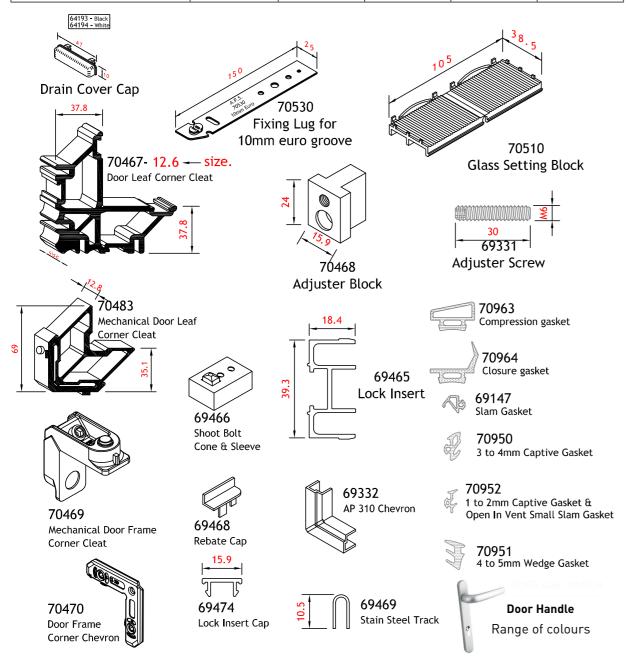

### Accessories

Choose from a wide selection of handles, designed to complement your bi-fold door, available in black, white, chrome, and silver, with accessories available in black or white.

- Multi Point Locking Gear operated by lever handles
- Shoot bolts
- Aps hinges, top and bottom guides
- Plus more

|                      | WHITE | BLACK        | CHROME   | SATIN SILVER | NICKEL |
|----------------------|-------|--------------|----------|--------------|--------|
| HARDWARE / FURNITURE |       |              |          |              |        |
| Handle               | ✓     | <b>✓</b>     | <b>√</b> | <b>✓</b>     |        |
| Hinges               | 1     | $\checkmark$ |          |              |        |
| Rollers              | ✓     | <b>✓</b>     |          |              |        |
| Lock                 |       |              |          |              | ✓      |
| Drain Cap            | 1     | /            |          |              |        |