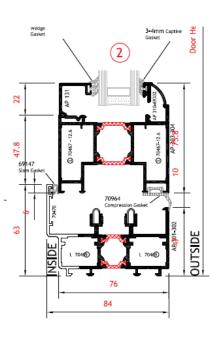

#### **Glazing**

The wide span glazing means plenty of natural light is a guarantee with these attractive doors. Designed to accommodate 28mm or 42mm, double or triple glazing & can be internally glazed for security. The glazing is secured by captive & wedge gaskets fitted into the aluminium profiles and glazing beads. Bi-fold doors offer triple glazed U-Values as low as 1.3wm2k reducing energy bills for the homeowner.

## Door Options

3 DOOR OPTIONS
3-3-0
4-3-1

**HANDLE RANGE** 

|                                 | OPEN-IN      | OPEN-OUT     |  |
|---------------------------------|--------------|--------------|--|
| PERFORMANCE AND ACCREDITAT      | TIONS        |              |  |
| U-Value (Double glazing)        | 1.6wm2k      | 1.6wm2k      |  |
| U-Value (Triple glazing)        | 1.3wm2k      | 1.3wm2k      |  |
| Air Permeability                | 600pa        | 600pa        |  |
| Water Tightness                 | 600pa        | 600pa        |  |
| Wind Resistance                 | 2400pa       | 2400pa       |  |
| Security                        | BS6375:PT1   | BS6375:PT1   |  |
| SYSTEM                          |              |              |  |
| Depth                           | 84mm         | 84mm         |  |
| Section Threshold               | 63mm high    | 63mm high    |  |
| SIZE AND WEIGHT LIMITS          |              |              |  |
| Max Leaf Height including frame | 2514mm       | 2514mm       |  |
| Max Leaf Width                  | 1000mm       | 1000mm       |  |
| Max Weight                      | 100kg        | 100kg        |  |
| GLAZING                         |              |              |  |
| Glazing options                 | Internally   | Internally   |  |
| Glazing Thickness               | 28mm or 42mm | 28mm or 42mm |  |
| SYSTEM FEATURES                 |              |              |  |
| Single colour                   | ✓            | ✓            |  |
| Multi-Point Locking             | ✓            | <b>✓</b>     |  |