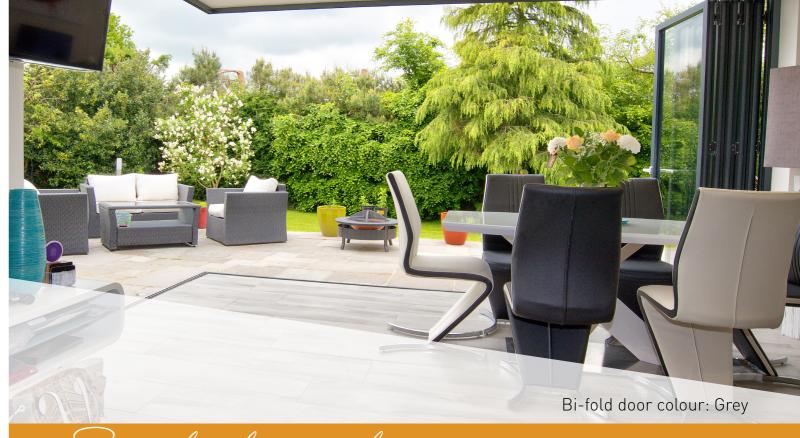

### Create Your WOW Factor

Finish off your beautiful frames view with a pop of colour. Our systems are supplied in a range of finishes, colours and styles, providing the end user with the ultimate selection to complement their interior and exterior architectural design.

Bi-fold doors can be further personalised with a RAL colour coated finish of your choice. There are over 188 RAL colours in gloss, satin or matt finish. Dual colour available in our standard bi-fold door.