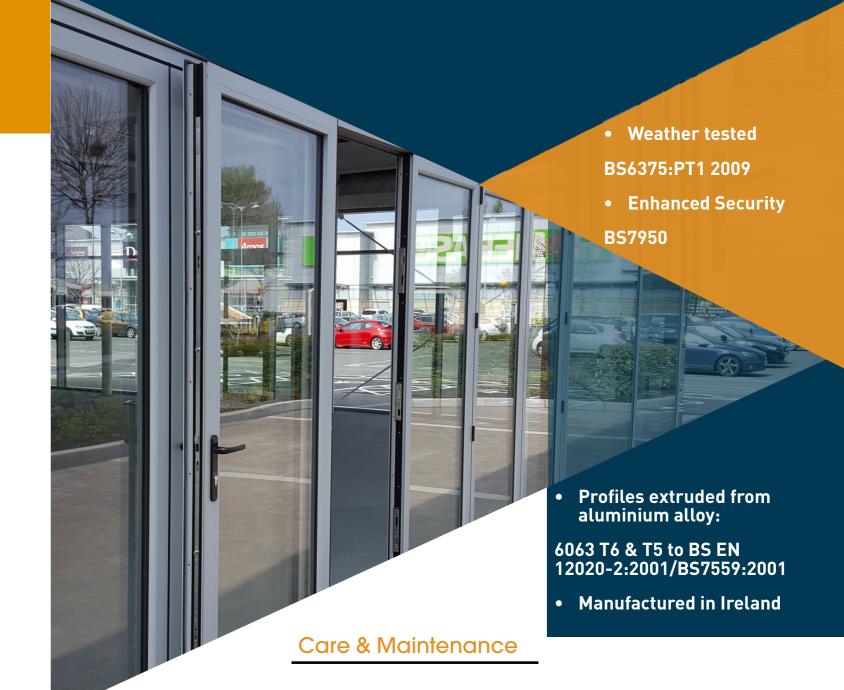

### AP300 **BI-FOLD DOOR**

Introducing the impressive bi-fold door range from <u>Frames Direct</u>. This sleek, modern design is manufactured with an ultra slim frame using aluminium material.

Practical in every way bi-fold doors can be used to extend a room to the outdoors or as a room divider. It allows entire walls to be glazed enabling you to make the most out of your garden and patio area.

Are you seeking a solution that offers more light, uninterrupted views and easy access to your outdoor spaces? Then our contemporary high performance bi-fold is for you.

# **BI-FOLD**DORS

The benefit of a door like this bi-fold door is that it takes up minimal space when opened and what's not to love about the spectacular views they can offer of your surroundings when closed.

BI-FOLD DOORS WORK BEAUTIFULLY WHEN CLOSED, ENHANCING THE VIEWS AND DRAWING IN THE NATURAL LIGHT

Complete

Bi-fold doors are amazingly adaptable; they can be completely opened, slightly opened or completely closed. An option to suit all your needs whether it be for everyday use, ease of access, practical ventilation, or offering fully integrated indoor - outdoor living in one single uninterrupted space. Or you can choose to simply close off your space behind a sleek glass wall, enjoying high quality thermal insulation designed to perfectly regulate temperatures all year round. In addition to being visually impressive, it offers complete adaptability, ensuring it meets your functional as well as design requirements.