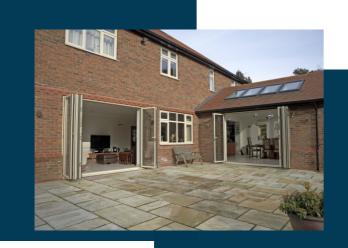

#### Indoor/Outdoor Link

Bi-fold doors are great for sub-dividing a room without losing openness. They're suitable for connecting dining rooms, kitchens and living areas by folding away completely, removing any barrier between your interior and outdoor spaces, making for a real feature point within the home.

#### **Integrated Entertaining Space**

There has been a huge trend in extensions to include large areas of glazing that join internal living spaces with the garden and patio areas.

How you connect your indoor and outdoor space is one of the key factors to creating a fluid entertaining area. Choose from our bi-fold or lift and slide door range which are ideally suited as a patio screen, contemporary feature wall or as a room divider. They beautifully integrate with the rest of the home and simply open up your bi-fold door to transform your environment.