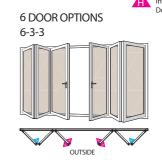

## Styles & Configurations

Like all our window and door products, our bi-fold door range is custom made just for you. Ranging from a 3 door pane to a 6 door pane with door leafs from a minimum of 700mm to a maximum of 1000mm wide.

Door panes can be arranged in a variety of configurations, including 3-3-0, 4-3-1, 5-5-0, 6-3-3. Designed for convenience, they can be manufactured as open in our open out.

Doors can be stacked to the left, stacked to the right or split stacked on both sides depending on your door configuration of choice:

- 3 pane doors 3 doors fold either to the left or right
- 4 pane doors master door opens to one side and the other 3 doors fold back to the opposite side
- 5 pane doors all doors fold to either side
- 6 pane doors 3 doors fold to each side