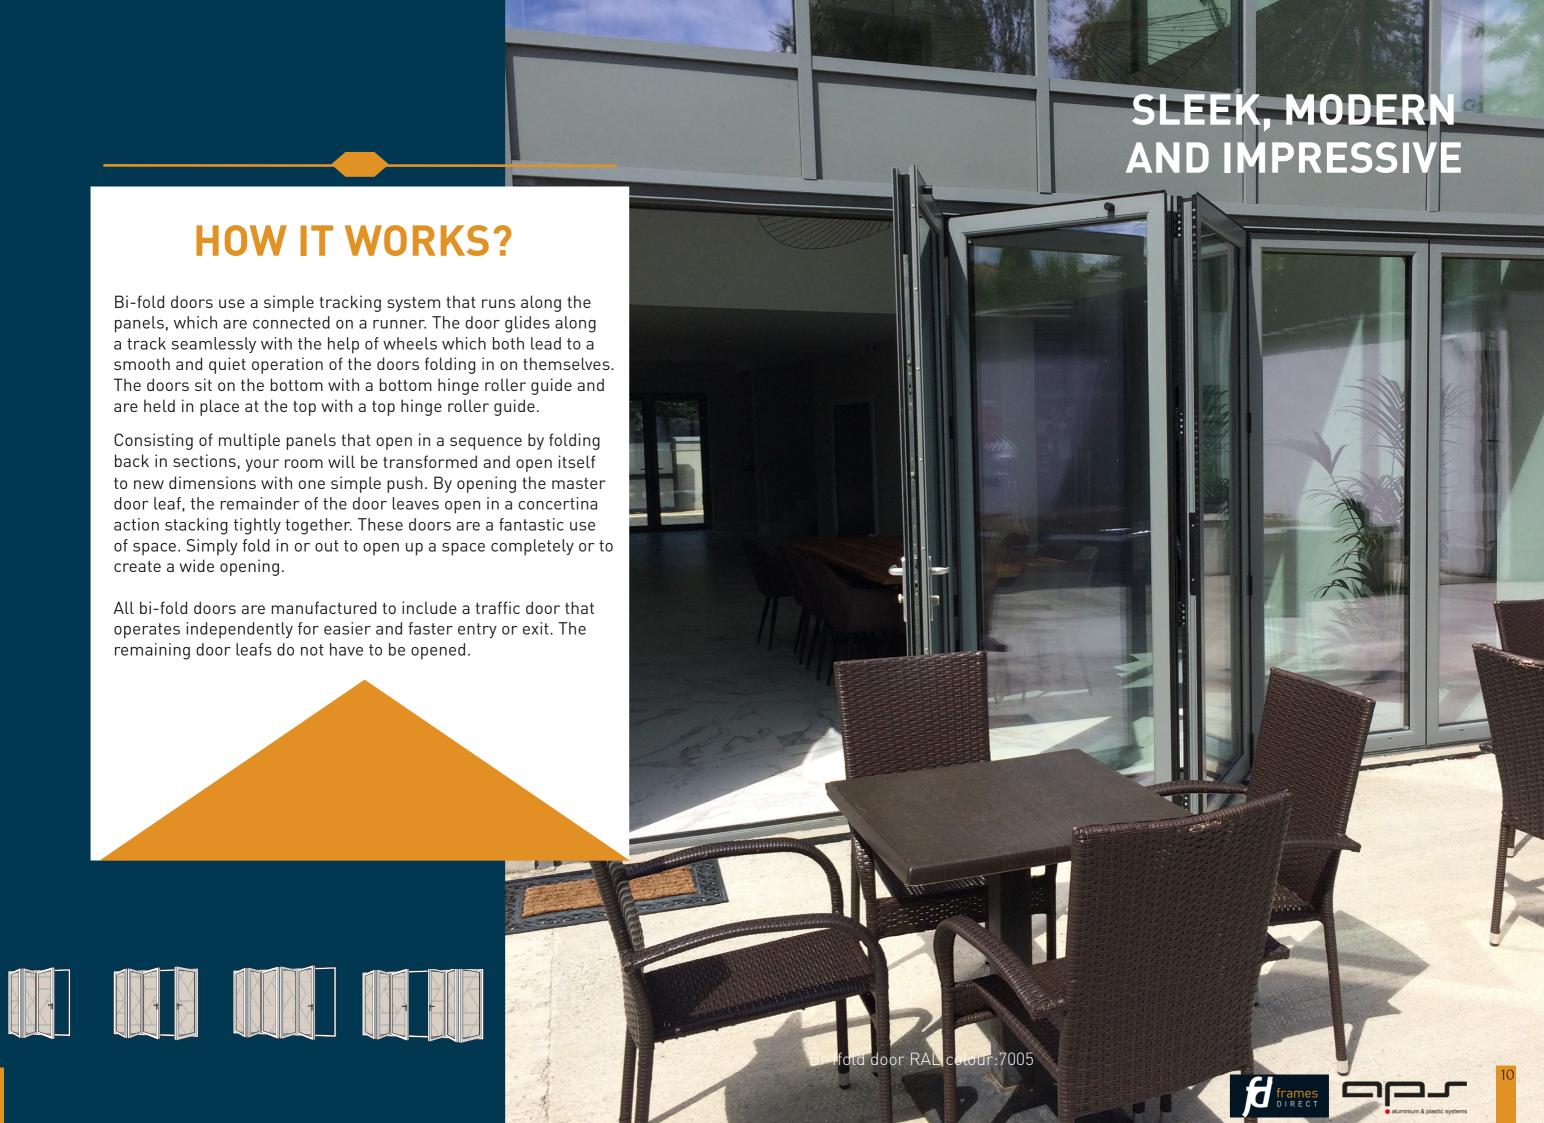

#### **Vertical Folding Glass Segments**

They open in a concertina style, transforming a wall of glazing into a complete open space. Offering unrestricted access to and from the property.

- Custom built to fit
- Low level co-extruded gaskets
- Multi- chamber profile
- 24mm polyamide high performance thermal barrier
- Thermal U-Value performance up to 1.3wm2k
- Glazing options 28mm or 42mm
- Can open-in or open-out
- Leaf max. 1000mm wide by 2514mm max height including frame
- Polyester Powder coated finish (PPC) to any RAL colour.
- Dual colour available in our standard bi-fold door.

## Styles & Configurations

Like all our window and door products, our bi-fold door range is custom made just for you. Ranging from a 3 door pane to a 6 door pane with door leafs from a minimum of 700mm to a maximum of 1000mm wide.

Door panes can be arranged in a variety of configurations, including 3-3-0, 4-3-1, 5-5-0, 6-3-3. Designed for convenience, they can be manufactured as open in our open out.

Doors can be stacked to the left, stacked to the right or split stacked on both sides depending on your door configuration of choice:

- 3 pane doors 3 doors fold either to the left or right
- 4 pane doors master door opens to one side and the other 3 doors fold back to the opposite side
- 5 pane doors all doors fold to either side
- 6 pane doors 3 doors fold to each side